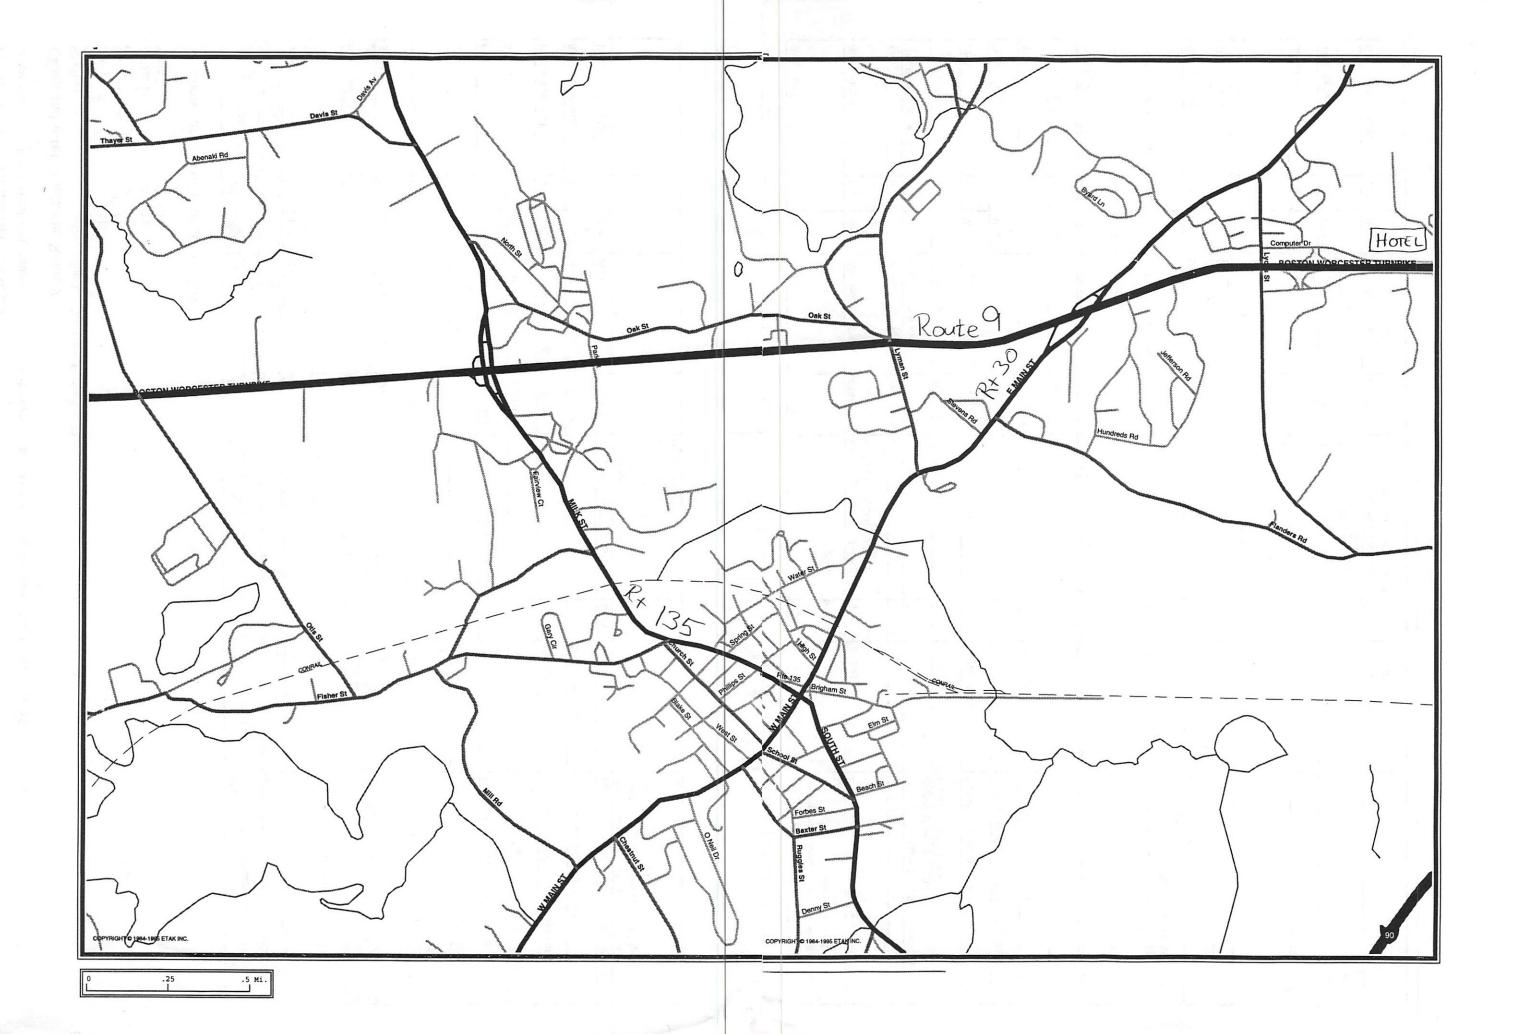

## Westborough, Northborough, Southborough

| Name                         | Rte | Dist       | Address                     | Phone    | Directions                                                                                                                                                             | Cost               | Cuisine                                               | Notes                                                                                                                                              |
|------------------------------|-----|------------|-----------------------------|----------|------------------------------------------------------------------------------------------------------------------------------------------------------------------------|--------------------|-------------------------------------------------------|----------------------------------------------------------------------------------------------------------------------------------------------------|
| Foggy's                      |     | ?          | 1041A Lyman Street          | 366-5435 |                                                                                                                                                                        |                    |                                                       | Casual                                                                                                                                             |
| Sole Proprietor              |     | ?          | 118 Highland St             | 798-3474 |                                                                                                                                                                        |                    | Seafood                                               |                                                                                                                                                    |
| White's Corner<br>Restaurant | 9   | E 2.5<br>R | Route 9                     | 485-9833 |                                                                                                                                                                        | \$                 | Sandwiches, steak, fish, chicken                      |                                                                                                                                                    |
| Owen O'Leary's               | 9   | E 3.5<br>R | Route 9                     | 481-1714 | Route 9 east; 3 lights; 100 yards on right                                                                                                                             | \$\$               | Pub                                                   | Game room. Sunday Brunch 11 - 3.                                                                                                                   |
| Chipperfield's               |     |            | in fiotel                   |          |                                                                                                                                                                        | \$\$ -<br>\$\$\$\$ | Seafood                                               |                                                                                                                                                    |
| Scioletti's                  | 9   | W 1.7<br>L | Westboro Shopping<br>Center | 366-9044 |                                                                                                                                                                        | \$\$               | Italian                                               | Fri-Sat 11-11; Sun 12-10                                                                                                                           |
| Нагту's Restaurant           | 9   | W 1.9<br>R | Route 9                     | 366-8302 |                                                                                                                                                                        | \$                 | Fried foods, clams,<br>pasta, sandwiches,<br>desserts | M-Th 7am-1am; Fri 7am-2am; Sat 11am-2am; Sun 11am-1am. Cheap, not bad.                                                                             |
| Chef Sun                     | 9   | W 2.0<br>R | Westboro Shopping<br>Center | 366-8899 |                                                                                                                                                                        | \$\$               | Chinese, Thai                                         | (?Delivery?) Mon-Thu 11:30-10; Fri-Sat 11:30-11; Sun 12-10.                                                                                        |
| Cheng-Du                     | 9   | W 2.0      | Westboro Shopping<br>Center | 366-7489 | Rt 9 W about past first set of lights.                                                                                                                                 | \$\$               | Chinese                                               | Fri, Sat 11:30-12:00; Sun 11:30 - 9:00                                                                                                             |
| Pizza Hut                    | 9   | W 2.0<br>R | Westboro Shopping<br>Center | 870-0125 |                                                                                                                                                                        |                    | Pizza                                                 | All You Can Eat buffet (pizza & salad) for lunch                                                                                                   |
| Rich & Famous Pizza          | 9   | W 2.0<br>R | Westboro Shopping<br>Center | 836-3664 |                                                                                                                                                                        |                    | Pizza, subs                                           | (?Delivery?) M-S 11-10; closed Sunday.                                                                                                             |
| Sandwich Works               | 9   | W 2.0<br>R | Westboro Shopping<br>Center | 870-1766 |                                                                                                                                                                        |                    | Breakfast, Sandwiches                                 | M-F 7-4; Sat 8-4; closed Sunday                                                                                                                    |
| Bergson's 1790 House         | 9   | W 2.7<br>L | Route 9                     | 366-1707 | Route 9 W to 135 E; turn right off ramp, go under bridge; pass westmeadow plaza on right; after apartments on left, turn left onto park street; end of street on right | \$\$\$\$           | Continental                                           | Jacket & tie req'd. About 4 miles West of Hotel. Supposed to be high price, high quality. Lunch Tue-Fri 11:30-2:30; Dinner Mon-Sat 5-10; Sun 12-9. |

| Bergson's Ice Cream     | 9   | W 2.7<br>L | Route 9                                 | 366-4353             |                                                                                                                | \$\$ | Sandwiches, Ice Cream          | not 1790 house, but next door. Non-<br>franchised version of Friendly's or Brighams.<br>Non-smoking only. Sun-Thu 7-9; Fri-Sat 7-<br>10 |
|-------------------------|-----|------------|-----------------------------------------|----------------------|----------------------------------------------------------------------------------------------------------------|------|--------------------------------|-----------------------------------------------------------------------------------------------------------------------------------------|
| Bronx Bagel             | 9   | W 3.0<br>L | Westmeadow Plaza                        | 898-9400             | route 9 west; route 30 west;<br>under bridge; 100 yards on<br>right                                            | \$   | Bagels                         | Mon-Fri 6-6; Sat 6:30-4; Sun 6:30-3.                                                                                                    |
| J.P.'s                  | 9   |            | Westmeadow Plaza                        | 366-0627             |                                                                                                                | \$   | Pub                            |                                                                                                                                         |
| JP's Restaurant & Pub   | 9   |            | Westmeadow Plaza                        | 366-0627             |                                                                                                                | \$   |                                | Mon-Sat 11:30am-1am; Sun 12pm-1am; kitchen closes at 10pm.                                                                              |
| Papa Gino's             | 9   |            | Westmeadow Plaza                        | 366-4680<br>delivery |                                                                                                                |      | Pizza                          | Fri-Sat 10:30-11; Sun 11:30-10.                                                                                                         |
| Ziti's                  | 9   | W 3.6<br>L | 4 Speedway Shopping<br>Ctr (BJ's Plaza) | 898-2282             |                                                                                                                |      | Italian, American              | Mon-Sat 11-10; Sun 12-10.                                                                                                               |
| Willy's BBQ             | 9   | W 4.2<br>L | Route 9                                 | 366-1881             |                                                                                                                | \$\$ | Tex Mex, pit BBQ               | Live music; Sun-Thu 11:30-10; Fri-Sat 11:30-11.                                                                                         |
| Tweed's Pub Restaurant  | 9   | W 4.2<br>R | Route 9                                 | 366-6277             | Route 9 west, through 3 lights, on right                                                                       |      | Pub / Fern                     | Non smoking section is small.                                                                                                           |
| J. J. O'Rourke's        | 9   | W 4.9<br>L |                                         | 842-8420             |                                                                                                                |      |                                |                                                                                                                                         |
| Tom Foolery's           | 30  | W 1.2      |                                         | 366-5959             | Route 9 W to Route 30 W, on left                                                                               | \$\$ | Fern food                      |                                                                                                                                         |
| Westboro House of Pizza | 30  | W 2.5      | 36 East Main St                         | 366-1500             | Route 9 W 1.2 miles to Route 30 W; 1.3 miles; on right                                                         |      | Pizza, subs, chicken           |                                                                                                                                         |
| Mandarin Westborough    | 30  | W 3.3      | Downtown Crossing                       | 366-2288             | 1                                                                                                              | \$\$ | Chinese                        | All You Can Eat buffet Mon - Sat 11:30-3:00. Mon-Thu 11:30-10; Fri-Sat 11:30-11; Sun 12-10.                                             |
| Baxter's Cafe           | 30  |            | Downtown Crossing                       | 366-8558             | Route 9 W 1.2 miles to route 30 W; 1 mile; on left                                                             | \$   | Sandwiches, Desserts           | 9:30 am - 9:00 pm                                                                                                                       |
| Donut Maker             | 30  |            | Downtown Crossing                       |                      |                                                                                                                | \$   | Doughnuts                      |                                                                                                                                         |
| Piccadilly Pub          | 135 |            | 5 Milk St<br>Westboro Center            | 366-7908             | Route 9 W to route 30 W to<br>Westboro Center; at rotary, turn<br>right; u-turn around gas station;<br>on left |      | Pub                            |                                                                                                                                         |
| Sabatini's              | 135 | W 2.7      | 33 South Street<br>Westboro Center      | 366-7112             |                                                                                                                |      | Italian                        |                                                                                                                                         |
| Thai Pochana            | 135 | W 2.7      | 21 South St<br>Westboro Center          | 836-3236             | Route 9 W 1.2 miles to Route<br>30 W; to Westboro Center;<br>around rotary to 135; on left                     | \$\$ | Thai                           |                                                                                                                                         |
| Old Vienna Restaurant   | 135 | W 2.7      | 22-24 South Street<br>Westboro Center   | 898-2230             | Route 9 W 1.2 miles to route 30 W; to Westboro Center; around rotary to 135; on left                           | \$\$ | German, Austrian,<br>Hungarian | Folk music upstairs                                                                                                                     |